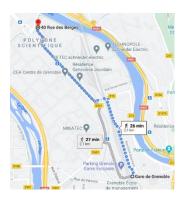

# By foot from Grenoble train station (26' walk)

Exit on the side of Arago street, and take this road on the left. Continue on rue Henri Tarze for 240 meters, then turn right on rue Durand Savoyat by taking the stairs. Turn left onto Rue Durand Savoyat/D15, then turn slightly right to continue on the same street. Turn right onto Avenue des Martyrs/Rue Durand Savoyat/Rue Félix Esclangon/D15/D531. Turn right on Rue des Berges, then turn left to continue on Rue des Berges. Continue and you will find the Sirocco Building on your right.

# By public transport from Grenoble Bus Station (12')

When you leave the bus station, take the metro line B towards Voiron. Get off at the Oxford stop. Slightly go down Avenue des Martyrs, turn left to continue on Rue des Berges. Continue and you will find the Sirocco Building on your right.