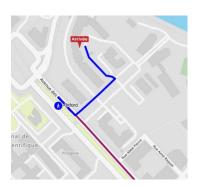

# By public transport from Grenoble Bus Station (12')

When you leave the bus station, take the metro line B towards Voiron. Get off at the Oxford stop. Slightly go down Avenue des Martyrs, turn left to continue on Rue des Berges. Continue and you will find the Sirocco Building on your right.

# Lyon Saint-Exupéry Airport (1h35min of public transportation)

Exit towards terminal 1, then join the **Flexbus** stops, and take the transport towards Grenoble, get off the bus at the Oxford stop which is directly next to the company. Slightly go down the Avenue des Martyrs, turn left to continue on the Rue des Berges. Continue and you will find the Sirocco Building on your right.