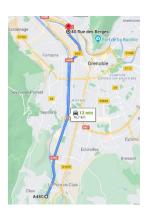

# Highway Lyon - A48

When you are towards Grenoble, take the exit in the direction of Fontaine-Centre. Join the Vercors bridge (D106), then turn left onto Quai du Drac. At the traffic circle, take the 2nd exit on Quai du Drac (D531). At the second traffic circle, take the 2nd exit onto Pont Esclangon, continue for 2.3km then turn right onto Rue des Berges. Turn left to continue on Rue des Berges. Continue and you will find the Sirocco Building on your right.

## Highway Geneva - A41